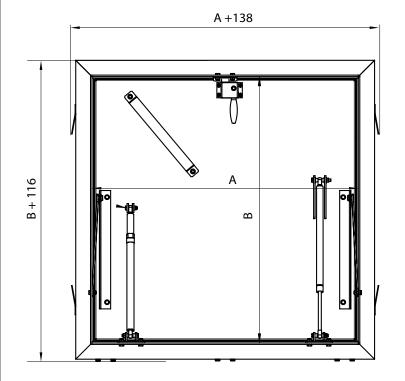

## Hinged floor door type WAEI

| Standard sizes in mm |        |      |  |  |  |  |  |  |  |
|----------------------|--------|------|--|--|--|--|--|--|--|
| Туре                 | Α      | В    |  |  |  |  |  |  |  |
| WAEI-600-600         | 600 x  | 600  |  |  |  |  |  |  |  |
| WAEI-800-800         | 800 x  | 800  |  |  |  |  |  |  |  |
| WAEI-1000-1000       | 1000 x | 1000 |  |  |  |  |  |  |  |
| WAEI-1000-1500       | 1000 x | 1500 |  |  |  |  |  |  |  |
| WAEI-1000-2000       | 1000 x | 2000 |  |  |  |  |  |  |  |