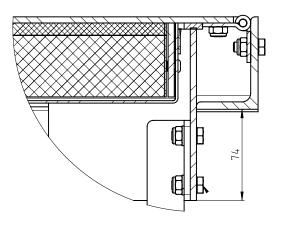

## Hinged floor door type WAEI

| Standard sizes in mm |        |      |  |  |  |  |  |  |  |
|----------------------|--------|------|--|--|--|--|--|--|--|
| Туре                 | Α      | В    |  |  |  |  |  |  |  |
| WAEI-600-600         | 600 x  | 600  |  |  |  |  |  |  |  |
| WAEI-800-800         | 800 x  | 800  |  |  |  |  |  |  |  |
| WAEI-1000-1000       | 1000 x | 1000 |  |  |  |  |  |  |  |
| WAEI-1000-1500       | 1000 x | 1500 |  |  |  |  |  |  |  |
| WAEI-1000-2000       | 1000 x | 2000 |  |  |  |  |  |  |  |