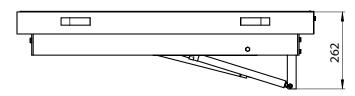

## Hinged floor door type WAEI

| Standard sizes in mm |        |      |  |  |  |  |  |  |  |
|----------------------|--------|------|--|--|--|--|--|--|--|
| Туре                 | Α      | В    |  |  |  |  |  |  |  |
| WAEI-600-600         | 600 x  | 600  |  |  |  |  |  |  |  |
| WAEI-800-800         | 800 x  | 800  |  |  |  |  |  |  |  |
| WAEI-1000-1000       | 1000 x | 1000 |  |  |  |  |  |  |  |
| WAEI-1000-1500       | 1000 x | 1500 |  |  |  |  |  |  |  |
| WAEI-1000-2000       | 1000 x | 2000 |  |  |  |  |  |  |  |