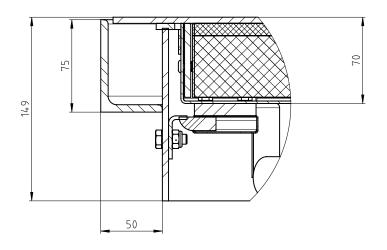

## Hinged floor door type WAEI

| Standard sizes in mm |        |      |  |  |  |  |  |  |  |
|----------------------|--------|------|--|--|--|--|--|--|--|
| Туре                 | Α      | В    |  |  |  |  |  |  |  |
| WAEI-600-600         | 600 x  | 600  |  |  |  |  |  |  |  |
| WAEI-800-800         | 800 x  | 800  |  |  |  |  |  |  |  |
| WAEI-1000-1000       | 1000 x | 1000 |  |  |  |  |  |  |  |
| WAEI-1000-1500       | 1000 x | 1500 |  |  |  |  |  |  |  |
| WAEI-1000-2000       | 1000 x | 2000 |  |  |  |  |  |  |  |