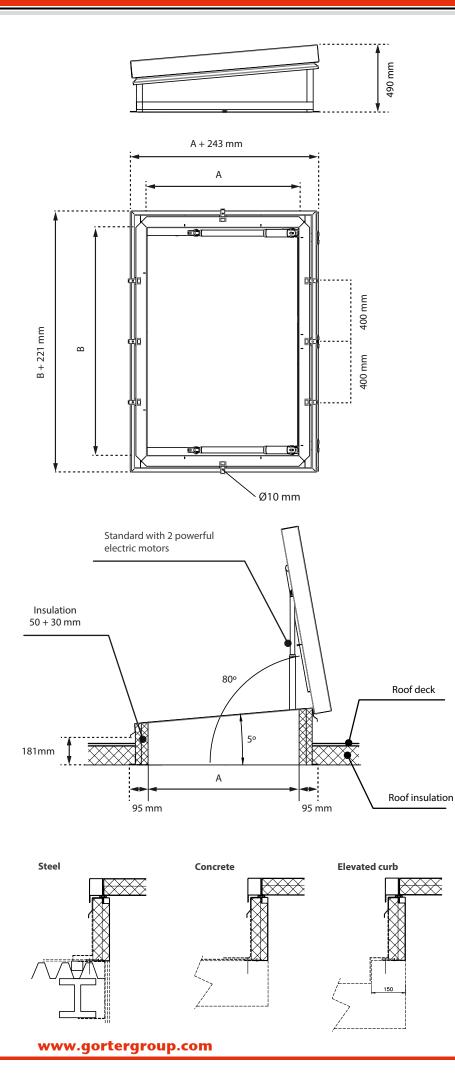

## Type RHTG

| Roof hatch, glazed | of hatch, glazed |         |        |
|--------------------|------------------|---------|--------|
| Туре               | A                | В       | Weight |
| RHTG1015           | 1000 mm          | 1500 mm | 163 kg |
| RHTG1020           | 1000 mm          | 2000 mm | 206 kg |
| RHTG9024           | 900 mm           | 2400 mm | 221 kg |
| RHTG9030           | 900 mm           | 3000 mm | 268 kg |

## **Type RHTE**

| Roof hatch, special size |           |           |  |
|--------------------------|-----------|-----------|--|
| Туре                     | А         | В         |  |
| Special RHTE             | < 1150 mm | > 3000 mm |  |

### Usage

Roof hatches are generally only suitable for concrete, steel and wooden roofs. On higher roofs as well. Glazed roof hatches can be installed on flat roofs with a maximum pitch of  $5^{\circ}$ .

#### Structural opening size

- The opening size of the roof hatch will match the structural opening size of the roof.
- If combined with a scissor stair attic ladder, the opening size may differ

please consult www.gortergroup.com for confirmation.